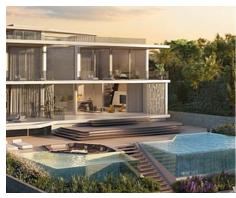

## Location: Benahavís

53 exclusive villas rise gently from the land. They are carefully constructed at different • Reference: AP1378 levels on the hills to ensure every villa enjoys endless panoramas of the Mediterranean • Bedrooms: 4,5 Sea.

These amazing residences are available in three different types: Esmeralda Villas with 4 bedrooms, Zafiro Villas with 5 bedrooms and Diamante Villas with 6 bedrooms.

The layout of the exclusive units includes spacious roof terraces, sauna rooms, a home theatre, lush garden and a multipurpose room that can easily be turned into a gym.