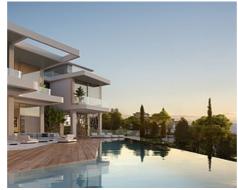

These amazing residences are available in three different types: Esmeralda Villas with 4 bedrooms, Zafiro Villas with 5 bedrooms and Diamante Villas with 6 bedrooms.

The layout of the exclusive units includes spacious roof terraces, sauna rooms, a home theatre, lush garden and a multipurpose room that can easily be turned into a gym.

Price: 8,096,900 € - 10,614,183 €

• Bathrooms: 5,6

• Plot Size: 1149 - 1837 m <sup>2</sup>

• Built Size: 809 - 1034 m <sup>2</sup>

• Terrace: 107 - 158 m <sup>2</sup>

Agent Pro Admin | \_ | info@agentpro.es