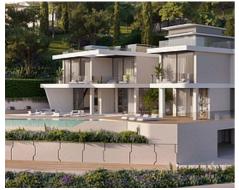

These amazing residences are available in three different types: Esmeralda Villas with 4 bedrooms, Zafiro Villas with 5 bedrooms and Diamante Villas with 6 bedrooms.

The layout of the exclusive units includes spacious roof terraces, sauna rooms, a home theatre, lush garden and a multipurpose room that can easily be turned into a gym.

Price: 8,096,900 € - 10,614,183 €

• Bathrooms: 5,6

• Plot Size: 1149 - 1837 m <sup>2</sup>

• Built Size: 809 - 1034 m <sup>2</sup>

• Terrace: 107 - 158 m <sup>2</sup>

Agent Pro Admin | \_ | info@agentpro.es