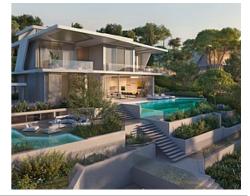

## Location: Benahavís

53 exclusive villas rise gently from the land. They are carefully constructed at different • Reference: AP1378 levels on the hills to ensure every villa enjoys endless panoramas of the Mediterranean • Bedrooms: 4,5 Sea.

These amazing residences are available in three different types: Esmeralda Villas with 4 bedrooms, Zafiro Villas with 5 bedrooms and Diamante Villas with 6 bedrooms.

The layout of the exclusive units includes spacious roof terraces, sauna rooms, a home theatre, lush garden and a multipurpose room that can easily be turned into a gym.