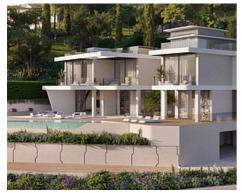

These amazing residences are available in three different types: Esmeralda Villas with 4 bedrooms, Zafiro Villas with 5 bedrooms and Diamante Villas with 6 bedrooms.

The layout of the exclusive units includes spacious roof terraces, sauna rooms, a home theatre, lush garden and a multipurpose room that can easily be turned into a gym.

Price: 3,604,932 € - 8,415,710 €

• **Bathrooms:** 4,5,6

• Plot Size: 1,669 - 2,881 m <sup>2</sup>

• Built Size: 822 - 1,450 m <sup>2</sup>

Move2Spain

info@move2spain.com https://move2spain.com/ +34 965 077 777