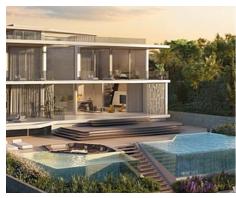

## Location: Benahavís

53 exclusive villas rise gently from the land. They are carefully constructed at different • Reference: AP1378 levels on the hills to ensure every villa enjoys endless panoramas of the Mediterranean • Bedrooms: 4,5,6 Sea.

These amazing residences are available in three different types: Esmeralda Villas with 4 bedrooms, Zafiro Villas with 5 bedrooms and Diamante Villas with 6 bedrooms.

The layout of the exclusive units includes spacious roof terraces, sauna rooms, a home theatre, lush garden and a multipurpose room that can easily be turned into a gym.