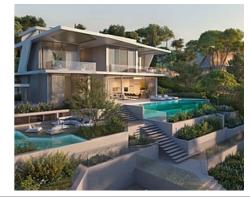

## Location: Benahavís

53 exclusive villas rise gently from the land. They are carefully constructed at different • Reference: AP1378 levels on the hills to ensure every villa enjoys endless panoramas of the Mediterranean • Bedrooms: 4,5,6 Sea.

These amazing residences are available in three different types: Esmeralda Villas with 4 bedrooms, Zafiro Villas with 5 bedrooms and Diamante Villas with 6 bedrooms.

The layout of the exclusive units includes spacious roof terraces, sauna rooms, a home theatre, lush garden and a multipurpose room that can easily be turned into a gym.