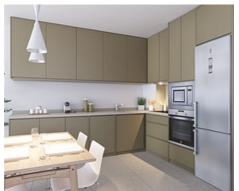

Reference: AP1380
Bedrooms: 2,3

• Bathrooms: 2

**Built Size:** 95 - 136 m <sup>2</sup>

• **Terrace:** 12 - 71 m <sup>2</sup>

\_