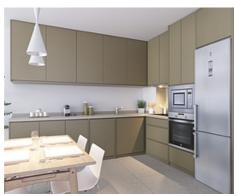

Reference: AP1380

Bedrooms: 2,3

Bathrooms: 2

Built Size: 84 - 136 m <sup>2</sup>

• Terrace: 12 - 71 m <sup>2</sup>

Move2Spain

info@move2spain.com https://move2spain.com/ +34 965 077 777