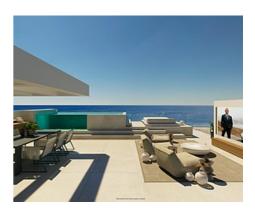

South facing, with complete privacy, the interior is full of light and views. The shape of the villa has been designed to achieve the maximum frontage to the sea to emphasize the endless views.

The plot is completely gated and private and enjoys direct access to the promenade and the beach.

Impressive gardens with modern style and Mediterranean essence surround it, most of these gardens are spread between the villa and the sea like a large green meadow. A new concept of overflow swimming pool lies in the southern part of the gardens, on a

## **Price: From 14,100,000 €**

Reference: AP1383Bedrooms: 4Bathrooms: 3

Plot Size: 3,000 m<sup>2</sup>
Built Size: 3,055 m<sup>2</sup>
Terrace: 18 - 397 m<sup>2</sup>

complete front-line beach position, this pool is run by salt chlorination system. The infinity side of the pool gives the final touch, allowing an amazing visual integration of both waters, the pool one with the sea one. Is the result of the perfect integration between location, design, quality, views, space, privacy, an artistic architecture and much more.