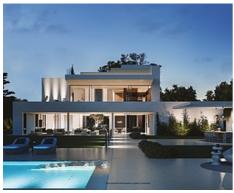

Impressive gardens with modern style and Mediterranean essence surround it, most of these gardens are spread between the villa and the sea like a large green meadow. A new concept of overflow swimming pool lies in the southern part of the gardens, on a

## **Price: From 14,100,000 €**

Reference: AP1383Bedrooms: 4Bathrooms: 3

Plot Size: 3,000 m<sup>2</sup>
Built Size: 3,055 m<sup>2</sup>
Terrace: 18 - 397 m<sup>2</sup>

complete front-line beach position, this pool is run by salt chlorination system. The infinity side of the pool gives the final touch, allowing an amazing visual integration of both waters, the pool one with the sea one. Is the result of the perfect integration between location, design, quality, views, space, privacy, an artistic architecture and much more.