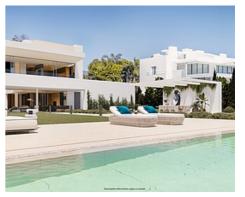

## **Location: Estepona**

Front line beach location, is set on the best plot of land at the very front line of the Mediterranean Sea between Marbella and Estepona.

Set on a 3.000 m2 plot of land with more than 35 metres of frontage to the beach, counts with a total built area of more than 1.349 m2 surrounded by more than 1.640 m2 of gardens.

South facing, with complete privacy, the interior is full of light and views. The shape of the villa has been designed to achieve the maximum frontage to the sea to emphasize the endless views.

The plot is completely gated and private and enjoys direct access to the promenade and the beach.

Impressive gardens with modern style and Mediterranean essence surround it, most of these gardens are spread between the villa and the sea like a large green meadow. A new concept of overflow swimming pool lies in the southern part of the gardens, on a

## **Price: From 14,100,000 €**

Reference: AP1383Bedrooms: 4Bathrooms: 3

Plot Size: 3,000 m<sup>2</sup>
Built Size: 3,055 m<sup>2</sup>
Terrace: 18 - 397 m<sup>2</sup>

complete front-line beach position, this pool is run by salt chlorination system. The infinity side of the pool gives the final touch, allowing an amazing visual integration of both waters, the pool one with the sea one. Is the result of the perfect integration between location, design, quality, views, space, privacy, an artistic architecture and much more.