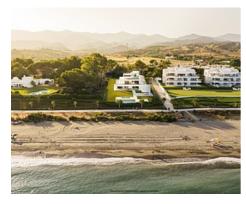

## **Location: Estepona**

Front line beach location, is set on the best plot of land at the very front line of the Mediterranean Sea between Marbella and Estepona.

Set on a 3.000 m2 plot of land with more than 35 metres of frontage to the beach, counts with a total built area of more than 1.349 m2 surrounded by more than 1.640 m2 of gardens.

South facing, with complete privacy, the interior is full of light and views. The shape of the villa has been designed to achieve the maximum frontage to the sea to emphasize the endless views.

The plot is completely gated and private and enjoys direct access to the promenade and the beach.

Impressive gardens with modern style and Mediterranean essence surround it, most of these gardens are spread between the villa and the sea like a large green meadow. A new concept of overflow swimming pool lies in the southern part of the gardens, on a