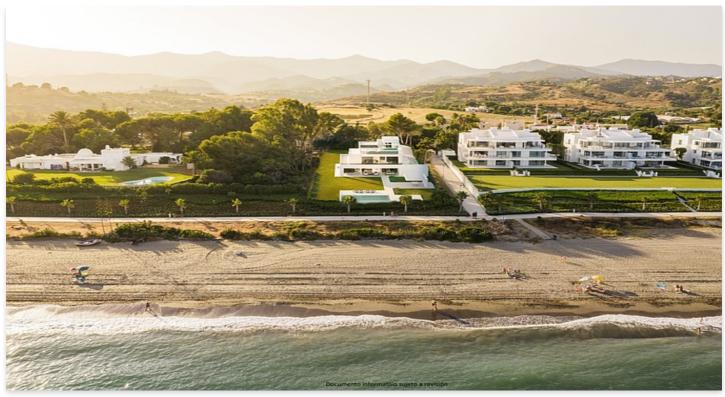

## **Location: Estepona**

Front line beach location, is set on the best plot of land at the very front line of the Mediterranean Sea between Marbella and Estepona.

Set on a 3.000 m2 plot of land with more than 35 metres of frontage to the beach, counts with a total built area of more than 1.349 m2 surrounded by more than 1.640 m2 of gardens.

South facing, with complete privacy, the interior is full of light and views. The shape of the villa has been designed to achieve the maximum frontage to the sea to emphasize the endless views.

The plot is completely gated and private and enjoys direct access to the promenade and the beach.

Impressive gardens with modern style and Mediterranean essence surround it, most of these gardens are spread between the villa and the sea like a large green meadow. A new concept of overflow swimming pool lies in the southern part of the gardens, on a