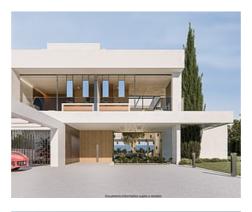

South facing, with complete privacy, the interior is full of light and views. The shape of the villa has been designed to achieve the maximum frontage to the sea to emphasize the endless views.

The plot is completely gated and private and enjoys direct access to the promenade and the beach.

The layout of the villa has been perfectly studied providing amazing functional open spaces on all the floors. The connexion of the interior with the exterior reaches another level.