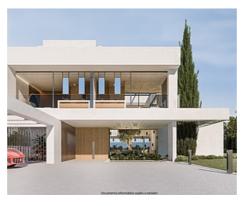

## **Location: Estepona**

Front line beach location, is set on the best plot of land at the very front line of the Mediterranean Sea between Marbella and Estepona.

Set on a 3.000 m2 plot of land with more than 35 metres of frontage to the beach, counts with a total built area of more than 1.349 m2 surrounded by more than 1.640 m2 of gardens.

South facing, with complete privacy, the interior is full of light and views. The shape of the villa has been designed to achieve the maximum frontage to the sea to emphasize the endless views.

The plot is completely gated and private and enjoys direct access to the promenade and the beach.