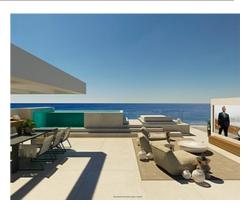

## **Location: Estepona**

Front line beach location, is set on the best plot of land at the very front line of the Mediterranean Sea between Marbella and Estepona.

Set on a 3.000 m2 plot of land with more than 35 metres of frontage to the beach, counts with a total built area of more than 1.349 m2 surrounded by more than 1.640 m2 of gardens.

South facing, with complete privacy, the interior is full of light and views. The shape of the villa has been designed to achieve the maximum frontage to the sea to emphasize the endless views.

The plot is completely gated and private and enjoys direct access to the promenade and the beach.

Impressive gardens with modern style and Mediterranean essence surround it, most of these gardens are spread between the villa and the sea like a large green meadow. A new concept of overflow swimming pool lies in the southern part of the gardens, on a

#### Move2Spain

info@move2spain.com https://move2spain.com/ +34 965 077 777

complete front-line beach position, this pool is run by salt chlorination system. The infinity side of the pool gives the final touch, allowing an amazing visual integration of both waters, the pool one with the sea one. Is the result of the perfect integration between location, design, quality, views, space, privacy, an artistic architecture and much more.

The layout of the villa has been perfectly studied providing amazing functional open spaces on all the floors. The connexion of the interior with the exterior reaches another level.