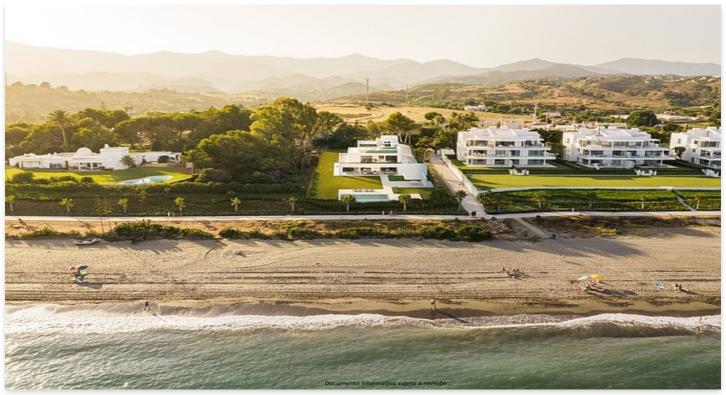

## **Location: Estepona**

Front line beach location, is set on the best plot of land at the very front line of the Mediterranean Sea between Marbella and Estepona.

Set on a 3.000 m2 plot of land with more than 35 metres of frontage to the beach, counts with a total built area of more than 1.349 m2 surrounded by more than 1.640 m2 of gardens.

South facing, with complete privacy, the interior is full of light and views. The shape of the villa has been designed to achieve the maximum frontage to the sea to emphasize the endless views.

The plot is completely gated and private and enjoys direct access to the promenade and the beach.

Impressive gardens with modern style and Mediterranean essence surround it, most of these gardens are spread between the villa and the sea like a large green meadow. A new concept of overflow swimming pool lies in the southern part of the gardens, on a