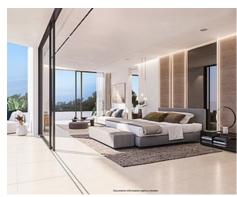

South facing, with complete privacy, the interior is full of light and views. The shape of the villa has been designed to achieve the maximum frontage to the sea to emphasize the endless views.

The plot is completely gated and private and enjoys direct access to the promenade and the beach.

## **Price: From 14,100,000 €**

Reference: AP1383Bedrooms: 4Bathrooms: 3

Plot Size: 3,000 m<sup>2</sup>
Built Size: 3,055 m<sup>2</sup>

• **Terrace:** 18 - 397 m <sup>2</sup>