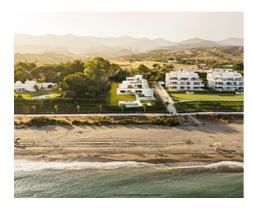

## **Location: Estepona**

Front line beach location, is set on the best plot of land at the very front line of the Mediterranean Sea between Marbella and Estepona.

Set on a 3.000 m2 plot of land with more than 35 metres of frontage to the beach, counts with a total built area of more than 1.349 m2 surrounded by more than 1.640 m2 of gardens.

South facing, with complete privacy, the interior is full of light and views. The shape of the villa has been designed to achieve the maximum frontage to the sea to emphasize the endless views.

The plot is completely gated and private and enjoys direct access to the promenade and the beach.

Impressive gardens with modern style and Mediterranean essence surround it, most of these gardens are spread between the villa and the sea like a large green meadow. A new concept of overflow swimming pool lies in the southern part of the gardens, on a