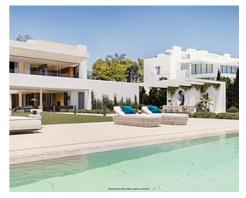

## **Location: Estepona**

Front line beach location, is set on the best plot of land at the very front line of the Mediterranean Sea between Marbella and Estepona.

Set on a 3.000 m2 plot of land with more than 35 metres of frontage to the beach, counts with a total built area of more than 1.349 m2 surrounded by more than 1.640 m2 of gardens.

South facing, with complete privacy, the interior is full of light and views. The shape of the villa has been designed to achieve the maximum frontage to the sea to emphasize the endless views.

The plot is completely gated and private and enjoys direct access to the promenade and the beach.

Impressive gardens with modern style and Mediterranean essence surround it, most of these gardens are spread between the villa and the sea like a large green meadow. A new concept of overflow swimming pool lies in the southern part of the gardens, on a

#### Move2Spain

info@move2spain.com https://move2spain.com/ +34 965 077 777

complete front-line beach position, this pool is run by salt chlorination system. The infinity side of the pool gives the final touch, allowing an amazing visual integration of both waters, the pool one with the sea one. Is the result of the perfect integration between location, design, quality, views, space, privacy, an artistic architecture and much more.