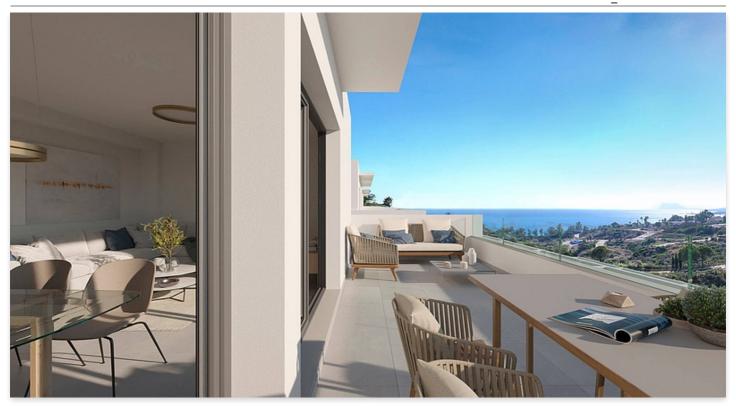

## Townhouses with sea views in Manilva

Location: Manilva

Surrounded by beautiful Mediterranean gardens with access to the natural environment with walking areas and a rest area, with a large swimming pool, community room, spa • Bedrooms: 4 and gym to enjoy alone or in the company of family and friends. All homes include their • Bathrooms: 3 own garage space for maximum comfort. It also has extra space with storage rooms. This development is designed to respond to the needs of today's families.

Thinking of satisfying the various vital needs, this development offers semi-detached houses with 2, 3 and 4 bedrooms arranged in four rows facing the sea. You can choose between several models with spacious terraces, garden and southwest orientation.