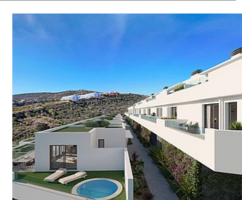

## Townhouses with sea views in Manilva

Location: Manilva

Surrounded by beautiful Mediterranean gardens with access to the natural environment with walking areas and a rest area, with a large swimming pool, community room, spa • Bedrooms: 4 and gym to enjoy alone or in the company of family and friends. All homes include their • Bathrooms: 3 own garage space for maximum comfort. It also has extra space with storage rooms. This development is designed to respond to the needs of today's families.

Thinking of satisfying the various vital needs, this development offers semi-detached houses with 2, 3 and 4 bedrooms arranged in four rows facing the sea. You can choose between several models with spacious terraces, garden and southwest orientation.