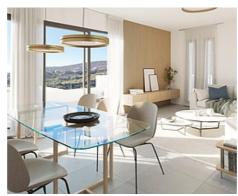

## Townhouses with sea views in Manilva

Location: Manilva

Surrounded by beautiful Mediterranean gardens with access to the natural environment with walking areas and a rest area, with a large swimming pool, community room, spa • Bedrooms: 4 and gym to enjoy alone or in the company of family and friends. All homes include their • Bathrooms: 3 own garage space for maximum comfort. It also has extra space with storage rooms. This development is designed to respond to the needs of today's families.

Thinking of satisfying the various vital needs, this development offers semi-detached houses with 2, 3 and 4 bedrooms arranged in four rows facing the sea. You can choose between several models with spacious terraces, garden and southwest orientation.