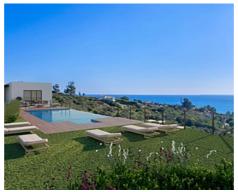

## Townhouses with sea views in Manilva

Location: Manilva

Surrounded by beautiful Mediterranean gardens with access to the natural environment with walking areas and a rest area, with a large swimming pool, community room, spa • Bedrooms: 4 and gym to enjoy alone or in the company of family and friends. All homes include their • Bathrooms: 3 own garage space for maximum comfort. It also has extra space with storage rooms. This development is designed to respond to the needs of today's families.

Thinking of satisfying the various vital needs, this development offers semi-detached houses with 2, 3 and 4 bedrooms arranged in four rows facing the sea. You can choose between several models with spacious terraces, garden and southwest orientation.