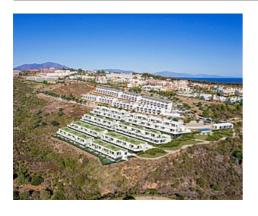

## Townhouses with sea views in Manilva

Location: Manilva

Surrounded by beautiful Mediterranean gardens with access to the natural environment with walking areas and a rest area, with a large swimming pool, community room, spa • Bedrooms: 4 and gym to enjoy alone or in the company of family and friends. All homes include their • Bathrooms: 3 own garage space for maximum comfort. It also has extra space with storage rooms. This development is designed to respond to the needs of today's families.

Thinking of satisfying the various vital needs, this development offers semi-detached houses with 2, 3 and 4 bedrooms arranged in four rows facing the sea. You can choose between several models with spacious terraces, garden and southwest orientation.