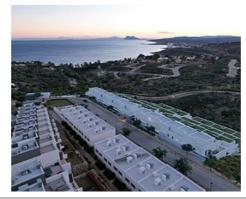

## Townhouses with sea views in Manilva

Location: Manilva

Surrounded by beautiful Mediterranean gardens with access to the natural environment with walking areas and a rest area, with a large swimming pool, community room, spa • Bedrooms: 4 and gym to enjoy alone or in the company of family and friends. All homes include their • Bathrooms: 3 own garage space for maximum comfort. It also has extra space with storage rooms. This development is designed to respond to the needs of today's families.

Thinking of satisfying the various vital needs, this development offers semi-detached houses with 2, 3 and 4 bedrooms arranged in four rows facing the sea. You can choose between several models with spacious terraces, garden and southwest orientation.