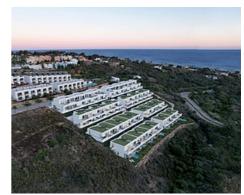

## Townhouses with sea views in Manilva

Location: Manilva

Surrounded by beautiful Mediterranean gardens with access to the natural environment with walking areas and a rest area, with a large swimming pool, community room, spa • Bedrooms: 4 and gym to enjoy alone or in the company of family and friends. All homes include their • Bathrooms: 3 own garage space for maximum comfort. It also has extra space with storage rooms. This development is designed to respond to the needs of today's families.

Thinking of satisfying the various vital needs, this development offers semi-detached houses with 2, 3 and 4 bedrooms arranged in four rows facing the sea. You can choose between several models with spacious terraces, garden and southwest orientation.