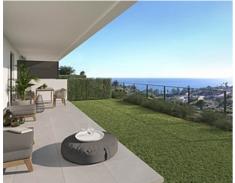

## Townhouses with sea views in Manilva

Location: Manilva

Surrounded by beautiful Mediterranean gardens with access to the natural environment with walking areas and a rest area, with a large swimming pool, community room, spa • Bedrooms: 4 and gym to enjoy alone or in the company of family and friends. All homes include their • Bathrooms: 3 own garage space for maximum comfort. It also has extra space with storage rooms. This development is designed to respond to the needs of today's families.

Thinking of satisfying the various vital needs, this development offers semi-detached houses with 2, 3 and 4 bedrooms arranged in four rows facing the sea. You can choose between several models with spacious terraces, garden and southwest orientation.