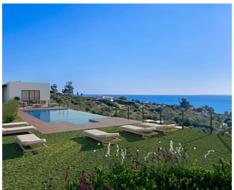

## Townhouses with sea views in Manilva

## **Location: Manilva**

Surrounded by beautiful Mediterranean gardens with access to the natural environment with walking areas and a rest area, with a large swimming pool, community room, spa • Bedrooms: 4 and gym to enjoy alone or in the company of family and friends. All homes include their • Bathrooms: 3 own garage space for maximum comfort. It also has extra space with storage rooms. This development is designed to respond to the needs of today's families.

Thinking of satisfying the various vital needs, this development offers semi-detached houses with 2, 3 and 4 bedrooms arranged in four rows facing the sea. You can choose between several models with spacious terraces, garden and southwest orientation.