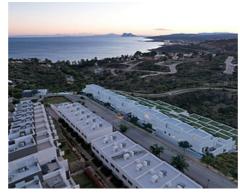

## Townhouses with sea views in Manilva

## **Location: Manilva**

Surrounded by beautiful Mediterranean gardens with access to the natural environment with walking areas and a rest area, with a large swimming pool, community room, spa • Bedrooms: 4 and gym to enjoy alone or in the company of family and friends. All homes include their • Bathrooms: 3 own garage space for maximum comfort. It also has extra space with storage rooms. This development is designed to respond to the needs of today's families.

Thinking of satisfying the various vital needs, this development offers semi-detached houses with 2, 3 and 4 bedrooms arranged in four rows facing the sea. You can choose between several models with spacious terraces, garden and southwest orientation.