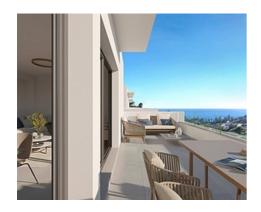

## Townhouses with sea views in Manilva

Thinking of satisfying the various vital needs, this development offers semi-detached houses with 2, 3 and 4 bedrooms arranged in four rows facing the sea. You can choose between several models with spacious terraces, garden and southwest orientation.

**Price: From 474,000 €** 

Reference: AP1392

• Built Size: 152 m<sup>2</sup>

• Terrace: 16 - 39 m <sup>2</sup>

Public user | |