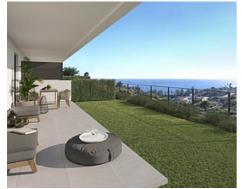

## **Location: Manilva**

Surrounded by beautiful Mediterranean gardens with access to the natural environment with walking areas and a rest area, with a large swimming pool, community room, spa • Bedrooms: 4 and gym to enjoy alone or in the company of family and friends. All homes include their • Bathrooms: 3 own garage space for maximum comfort. It also has extra space with storage rooms. This development is designed to respond to the needs of today's families.

Thinking of satisfying the various vital needs, this development offers semi-detached houses with 2, 3 and 4 bedrooms arranged in four rows facing the sea. You can choose between several models with spacious terraces, garden and southwest orientation.