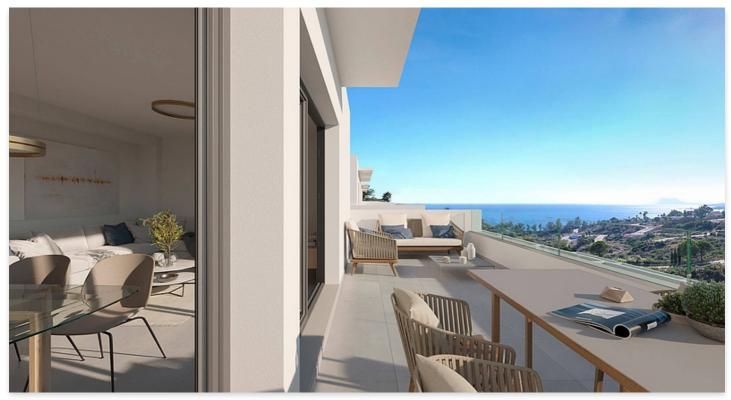

## Townhouses with sea views in Manilva

Thinking of satisfying the various vital needs, this development offers semi-detached houses with 2, 3 and 4 bedrooms arranged in four rows facing the sea. You can choose between several models with spacious terraces, garden and southwest orientation.

**Price: From 474,000 €** 

Reference: AP1392

• Built Size: 152 m<sup>2</sup>

• Terrace: 16 - 39 m <sup>2</sup>

Public user | |