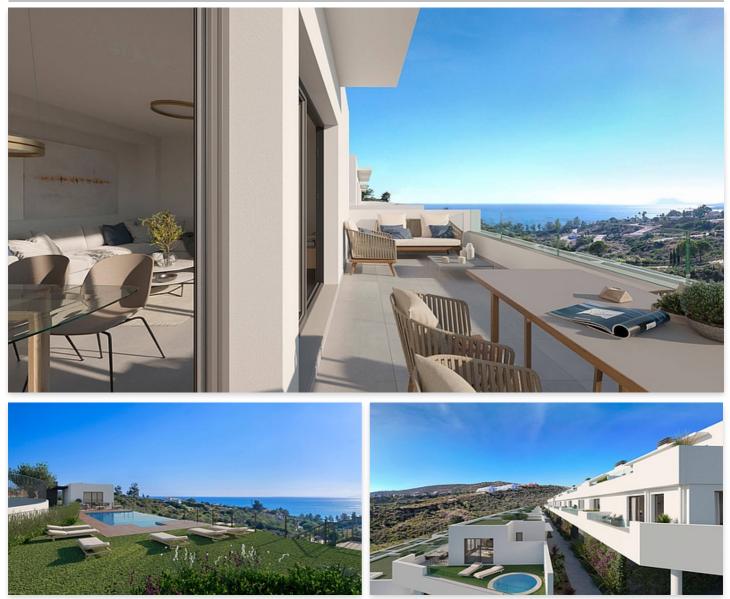

### **Location: Manilva**

Surrounded by beautiful Mediterranean gardens with access to the natural environment with walking areas and a rest area, with a large swimming pool, community room, spa and gym to enjoy alone or in the company of family and friends. All homes include their • Bathrooms: 3 own garage space for maximum comfort. It also has extra space with storage rooms. This development is designed to respond to the needs of today's families.

Thinking of satisfying the various vital needs, this development offers semi-detached houses with 2, 3 and 4 bedrooms arranged in four rows facing the sea. You can choose between several models with spacious terraces, garden and southwest orientation.

### Price: From 474,000 €

- Reference: AP1392 ٠
- Bedrooms: 4
- Built Size: 152 m<sup>2</sup>
- Terrace: 16 39 m<sup>2</sup>