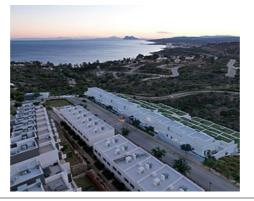

### **Location: Manilva**

Surrounded by beautiful Mediterranean gardens with access to the natural environment with walking areas and a rest area, with a large swimming pool, community room, spa and gym to enjoy alone or in the company of family and friends. All homes include their • Bathrooms: 3 own garage space for maximum comfort. It also has extra space with storage rooms. This development is designed to respond to the needs of today's families.

Thinking of satisfying the various vital needs, this development offers semi-detached houses with 2, 3 and 4 bedrooms arranged in four rows facing the sea. You can choose between several models with spacious terraces, garden and southwest orientation.