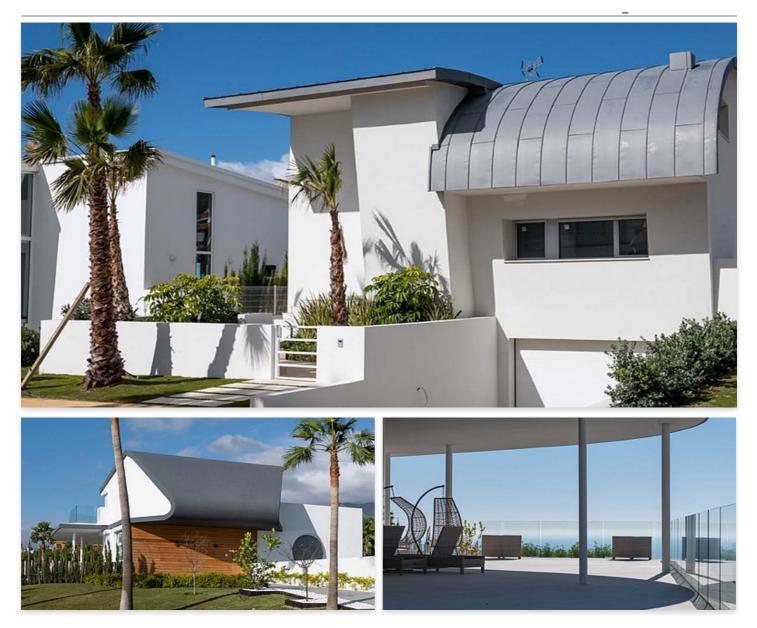

## Luxury villas in Reserva del Higuerón

#### Location: Benalmádena

This development is located in the central area of the Reserva del Higuerón housing estate, at only 5-minute walk from the DOUBLETREE BY HILTON – RESORT AND SPA RESERVA DEL HIGUERÓN.

The villas consist of three floors. They boast 4 bedrooms with wardrobes, 3 bathrooms and a washroom. They also have a basement, games room and a relaxing whirlpool swimming-pool. They are also provided with a garage for two vehicles and a storage room.

### Price: From 2,900,000 €

- Reference: AP1397
- Bedrooms: 4
- Bathrooms: 3
- Plot Size: 1,071 m <sup>2</sup>
- Built Size: 320 m<sup>2</sup>