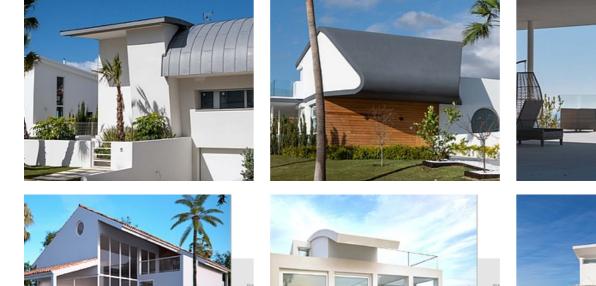

## Luxury villas in Reserva del Higuerón

#### Location: Benalmádena

This development is located in the central area of the Reserva del Higuerón housing estate, at only 5-minute walk from the DOUBLETREE BY HILTON – RESORT AND SPA RESERVA DEL HIGUERÓN.

The villas consist of three floors. They boast 4 bedrooms with wardrobes, 3 bathrooms and a washroom. They also have a basement, games room and a relaxing whirlpool swimming-pool. They are also provided with a garage for two vehicles and a storage room.

### Price: From 2,900,000 €

- Reference: AP1397
- Bedrooms: 4
- Bathrooms: 3
- Plot Size: 1,071 m <sup>2</sup>
- Built Size: 320 m<sup>2</sup>